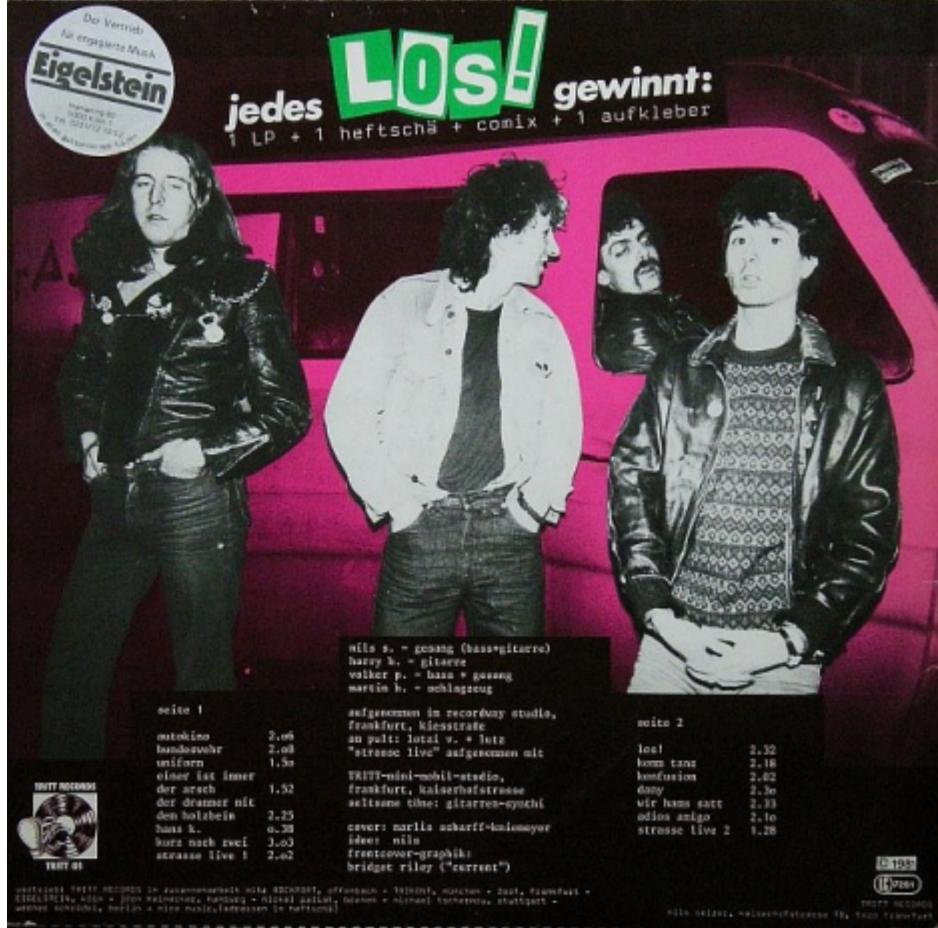

## Killer WordPress Development: You Got This.

LEARN MORE

Managing PHP, Plugins & Servers? We got you.

**Sponsored Content** 

Sutbrain 🕞

The goofy cover of Strassenjungs' 1977 debut.

The back of Strassenjungs 1981 album 'Los!'