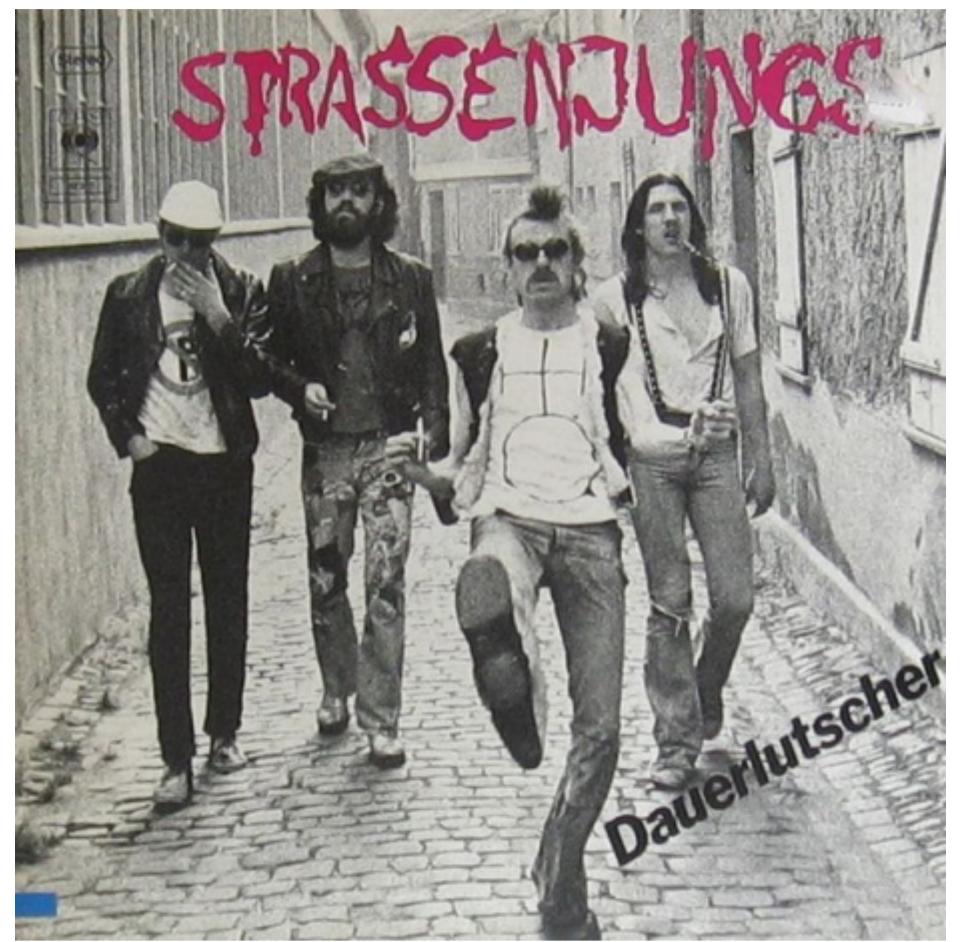

## Killer WordPress Development: You Got This.

LEARN MORE

Managing PHP, Plugins & Servers? We got you.

**Sponsored Content** 

Sutbrain 🕞

The goofy cover of Strassenjungs' 1977 debut.

The back of Strassenjungs 1981 album 'Los!'