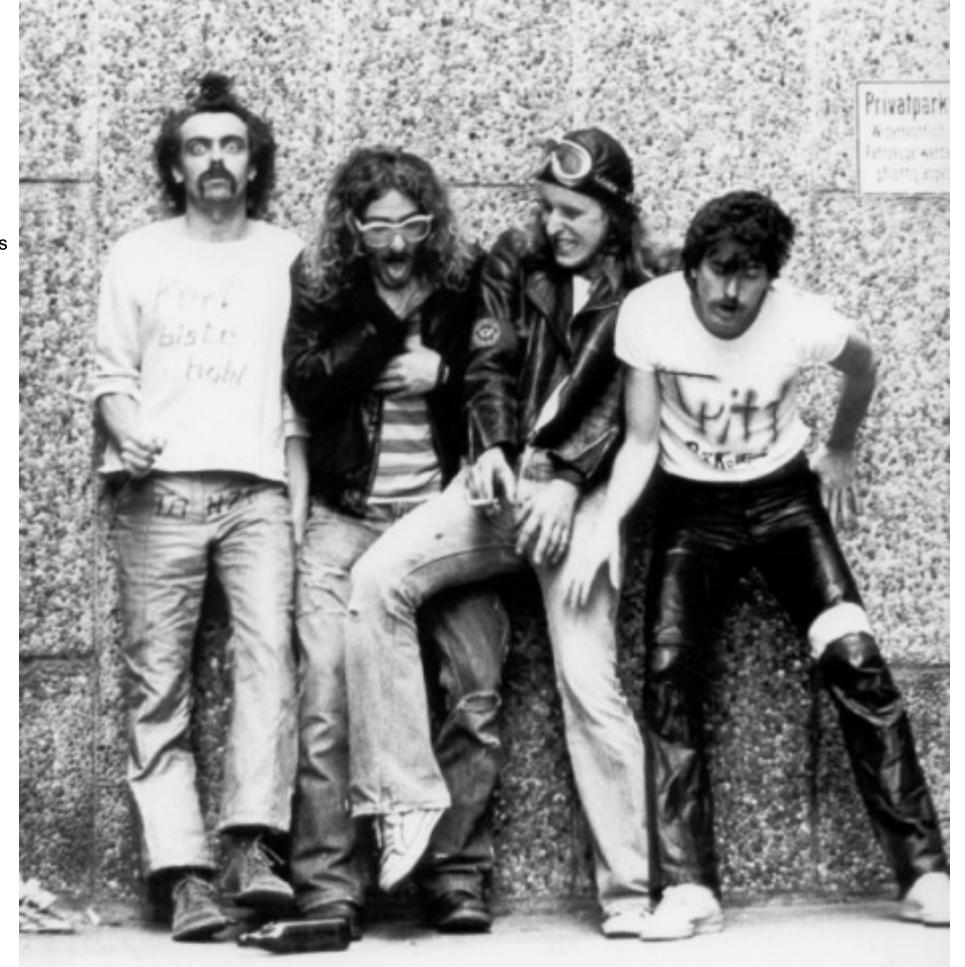

# STRASSENJUNGS: THE 'FAKE' GERMAN PUNK ROCKERS WHO TOURED WITH THE CLASH

11.23.2016 09:59 am Topics: Amusing Music Punk Tags: The Clash 1970s Germany Strassenjungs

German 'punk' band Strassenjungs circa 1980.

Despite getting lucky enough tour rather extensively through Europe with The Clash in late 1977 (and <u>according</u> to the band's official site Siouxise & The Banshees in 1980), Strassenjungs' albums pretty much bombed as soon as they were released. Which is strange because they were seemingly laser-focused on being as "aggressive" as possible penning songs about teenage rebellion, sex, drugs and booze. While the combination of these things generally produce hit-making results, this was not the case for Strassenjungs until much later in their career. They were never truly accepted into the punk scene in Germany and in 1977 German musician <u>Peter Hein</u> accused the band of not being "<u>punk</u>" at all but "langhaarig, blödfressig, deutsch" or "long-haired, loud-mouthed Germans."